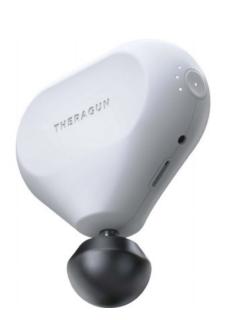

Eddie Bauer Tour Backpack 20.5" x 11.5" x 8"

Fundraising Level 4 \$2,500 - \$4,999.99

Herschel Novel 20" Duffle with Shoe Compartment 11.75" x 20.5" x 11"

Therabody Theragun Mini 2.0

Bose Flex Bluetooth Speaker 2.06" x 7.93" x 3.56"