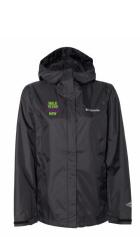

PowerPad Desktop Wireless Charger & Watch Charger Dock 4.0" x 2.28" x 0.43"

Fundraising Level 3 \$1,000 - \$2,499.99

Igloo Seadrift Backpack Cooler 12.5" x 19"x 6.5"

Columbia Arcadia II Jacket -Men's and Women's