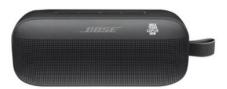

Eddie Bauer Tour Backpack 20.5" x 11.5" x 8"

Fundraising Level 4 \$2,500 - \$4,999.99

Herschel Novel 20" Duffle with Shoe Compartment 11.75" x 20.5" x 11"

Therabody Theragun Mini 2.0

Bose Flex Bluetooth Speaker 2.06" x 7.93" x 3.56"