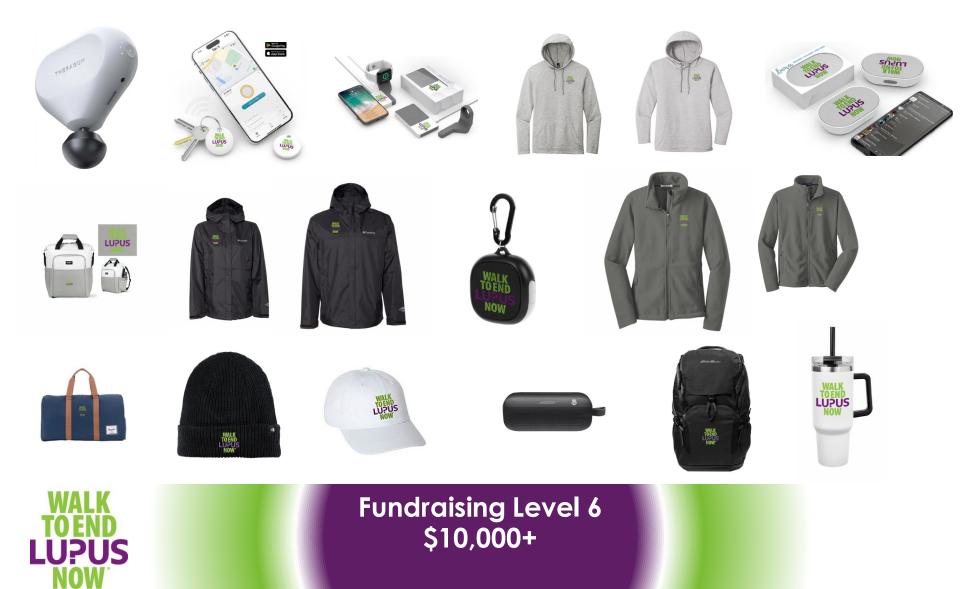

## Port & Company Soft Brushed Canvas Cap



Waterproof Speaker Carabiner 2.75" x2.75" x 0.75"



Spot Two-Way Bluetooth Finder 1.65" x 1.65" x 0.24"



Fundraising Level 1 \$250 - \$499.99







Port Authority Fleece Jacket - Men's and Women's



PowerPad Desktop Wireless Charger & Watch Charger Dock 4.0" x 2.28" x 0.43"



Fundraising Level 3 \$1,000 - \$2,499.99



Igloo Seadrift Backpack Cooler 12.5" x 19"x 6.5"





Columbia Arcadia II Jacket -Men's and Women's



Eddie Bauer Tour Backpack 20.5" x 11.5" x 8"



Fundraising Level 4 \$2,500 - \$4,999.99



Herschel Novel 20" Duffle with Shoe Compartment 11.75" x 20.5" x 11"



Therabody Theragun Mini 2.0



Bose Flex Bluetooth Speaker 2.06" x 7.93" x 3.56"



Fundraising Level 5 \$5,000 - \$9,999

## **Select 2 Items From Any Level**