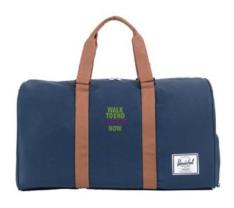

Eddie Bauer Tour Backpack 20.5" x 11.5" x 8"

Fundraising Level 4 \$2,500 - \$4,999.99

Herschel Novel 20" Duffle with Shoe Compartment 11.75" x 20.5" x 11"

Therabody Theragun Mini 2.0

Bose Flex Bluetooth Speaker 2.06" x 7.93" x 3.56"