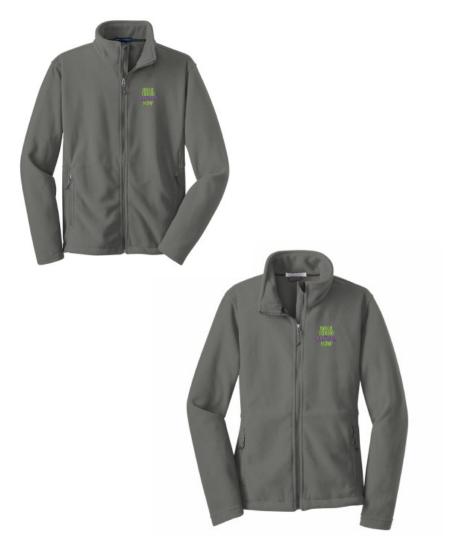

## Port & Company Soft Brushed Canvas Cap

Waterproof Speaker Carabiner 2.75" x2.75" x 0.75"

Spot Two-Way Bluetooth Finder 1.65" x 1.65" x 0.24"

Fundraising Level 1 \$250 - \$499.99

Port Authority Fleece Jacket - Men's and Women's