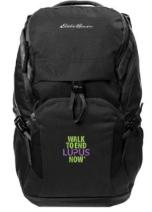

Eddie Bauer Tour Backpack 20.5" x 11.5" x 8"

Fundraising Level 4 \$2,500 - \$4,999.99

Herschel Novel 20" Duffle with Shoe Compartment 11.75" x 20.5" x 11"

Therabody Theragun Mini 2.0

Bose Flex Bluetooth Speaker 2.06" x 7.93" x 3.56"