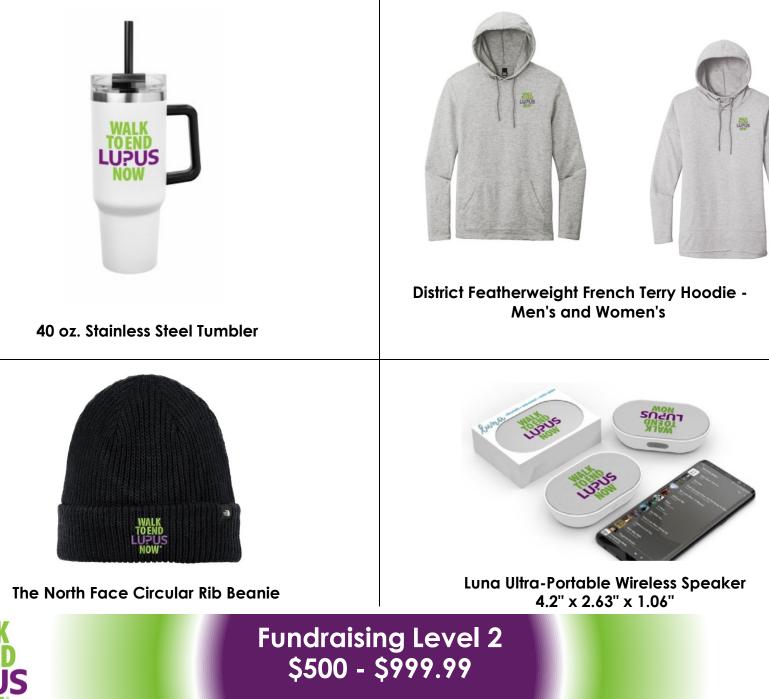

## LUPUS FOUNDATION OF AMERICA





## Port & Company Soft Brushed Canvas Cap



Waterproof Speaker Carabiner 2.75" x2.75" x 0.75"



Spot Two-Way Bluetooth Finder 1.65" x 1.65" x 0.24"



Fundraising Level 1 \$250 - \$499.99







Port Authority Fleece Jacket - Men's and Women's



PowerPad Desktop Wireless Charger & Watch Charger Dock 4.0" x 2.28" x 0.43"



Fundraising Level 3 \$1,000 - \$2,499.99



Igloo Seadrift Backpack Cooler 12.5" x 19"x 6.5"





Columbia Arcadia II Jacket -Men's and Women's



Eddie Bauer Tour Backpack 20.5" x 11.5" x 8"



Fundraising Level 4 \$2,500 - \$4,999.99



Herschel Novel 20" Duffle with Shoe Compartment 11.75" x 20.5" x 11"



Therabody Theragun Mini 2.0



Bose Flex Bluetooth Speaker 2.06" x 7.93" x 3.56"



Fundraising Level 5 \$5,000 - \$9,999

## **Select 2 Items From Any Level**