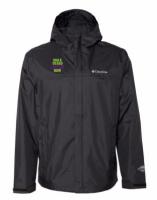

PowerPad Desktop Wireless Charger & Watch Charger Dock 4.0" x 2.28" x 0.43"

Fundraising Level 3 \$1,000 - \$2,499.99

Igloo Seadrift Backpack Cooler 12.5" x 19"x 6.5"

Columbia Arcadia II Jacket -Men's and Women's