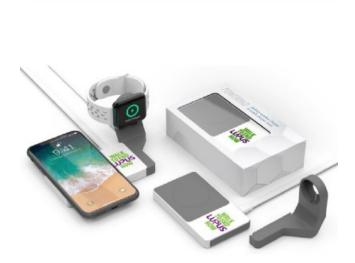

PowerPad Desktop Wireless Charger & Watch Charger Dock 4.0" x 2.28" x 0.43"

Fundraising Level 3 \$1,000 - \$2,499.99

Igloo Seadrift Backpack Cooler 12.5" x 19"x 6.5"

Columbia Arcadia II Jacket -Men's and Women's