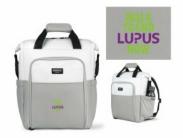

PowerPad Desktop Wireless Charger & Watch Charger Dock 4.0" x 2.28" x 0.43"

Fundraising Level 3 \$1,000 - \$2,499.99

Igloo Seadrift Backpack Cooler 12.5" x 19"x 6.5"

Columbia Arcadia II Jacket -Men's and Women's